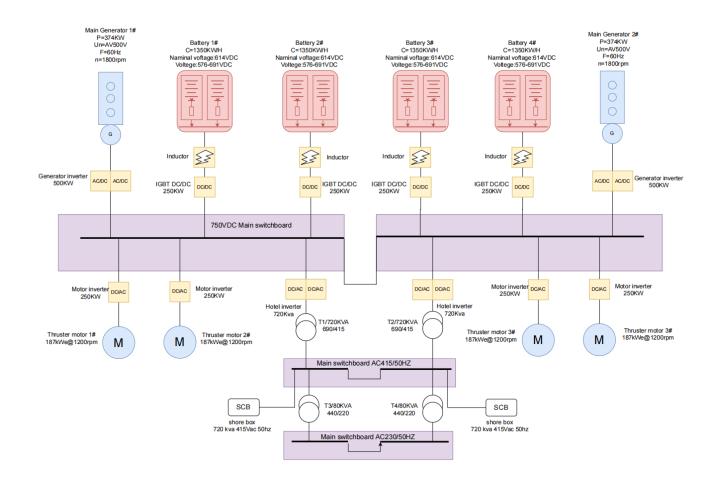

| Item<br>No. | Equipment/System                                  | Brand           | Qty |
|-------------|---------------------------------------------------|-----------------|-----|
| Al          | Main Gen-set                                      | Volvo           | 2   |
| A2          | Generator inverter AC/DC                          | Danfoss editron | 4   |
| A3          | Generator Local Control Cabinet                   | MT POWER        | 2   |
| B1          | Battery DC/DC converter                           | Danfoss editron | 4   |
| B2          | Inductance unit                                   | Danfoss editron | 4   |
| В3          | DC/DC converter I/O junction box                  | MT POWER        | 4   |
| C1          | Propulsion DC/AC-inverters                        | Danfoss editron | 4   |
| C2          | Main Propulsion Electric Motors                   | Danfoss editron | 4   |
| C3          | MT POWER propulsion local back-<br>up control IHM | MT POWER        | 4   |

| DI | Bidirectional shore/hotel inverter                 | Danfoss editron | 4 |
|----|----------------------------------------------------|-----------------|---|
| D2 | Bidirectional hotel transformer                    | MT POWER        | 2 |
| D3 | MT POWER hotel drive local back-<br>up control HMI |                 | 2 |
| El | DC-LINK                                            | MT POWER        | 2 |
| E2 | MCS (MT Control System)                            | MT POWER        | 2 |
| F1 | Alarm Monitoring System                            | MT POWER        | 1 |
| G1 | Electrical Engineering and Documentation           | MT POWER        | 1 |
| G2 | Electrical installation and Site<br>Management     | MT POWER        | 1 |
| G3 | Electrical Engineering and<br>Installation         | MT POWER        | 1 |
| Н1 | Training to crew                                   | MT POWER        | 1 |
| l1 | Battery Pack                                       | MT POWER        | 1 |

Electrical Propulsion System - ferry