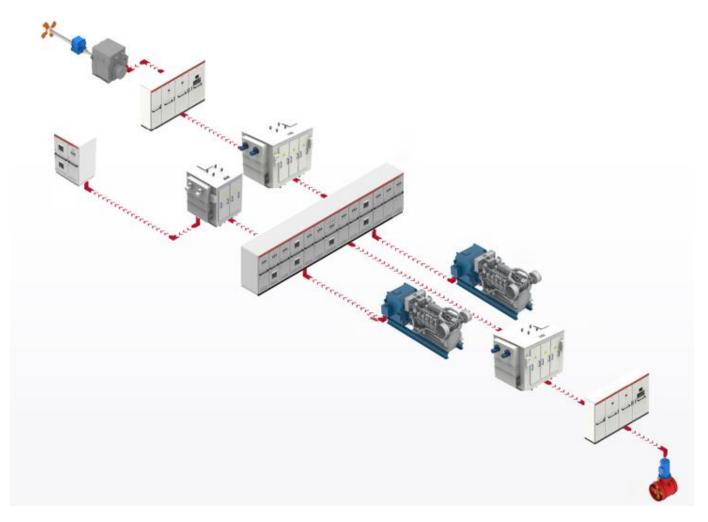

## Scope of supply:

| No. | ltem                               | Specification                                                         | Qty    |
|-----|------------------------------------|-----------------------------------------------------------------------|--------|
| 1   | Main Genset                        | Cummins CCEC K50-DM,<br>1491kW@1800rpm, IMO3<br>ABB AMI 450L4L BAFTMS | 3 sets |
| 2   | Electrical System<br>DC-LINK 1000V | Battery DC/DC, 200KW                                                  | l set  |
|     |                                    | Generator inverter AC/DC,<br>ABB, 1400kW                              | 3 sets |
|     |                                    | PM Motor inverter DC/AC, ABB,<br>1000kW                               | 2 sets |
|     |                                    | Bow Thrust Motor inverter DC/AC,<br>ABB, 200kw                        | 4 sets |
|     |                                    | Hotel inverter ABB, 400kW                                             | 2 sets |
|     | AC switchboard                     | AC440V and AC220V                                                     | l set  |
| 3   | PM Propulsion Motor                | 970kW@ 1200rpm, RAMME or<br>Editron                                   | 2 sets |
| 4   | Bow Thrust Motor                   | 200kW@1200rpm, Editron                                                | 4 set  |

| 5 | Battery        | EVE, About 200kwH | l set |
|---|----------------|-------------------|-------|
| 5 | Control System | PMS + AMS         | l set |

## Diesel-Electric Propulsion System